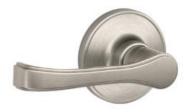

# WOODRUN CONDOS Interior Lighting/Hardware/Mirrors

Mirrors: Wood wrapped, Stained Nutmeg

Door Hardware: Schlage Torino Satin Nickel

Cabinet Hardware: Amerock Inspirations 3-3/4" Weathered Nickel

Flush Mount Lights (6): Foyer, ski storage, boiler, master bed, & guest bedrooms