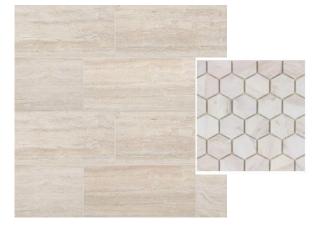

# WOODRUN CONDOS Interior Selections

Dreamweaver Carpet Locations: Stair treads, bedrooms, bedroom closets, & loft

Laminate Flooring Locations: Stair risers, living, dining, kitchen, halls, bathrooms, & foyer

Masonry: Northern Ledgestone Bitteroot

Trim Style: 5.5" Header, 3.5" Casing, 5.5" Base

Stain Color of Trim/Doors/Cabinets: Nutmeg

Full Tile Splash in Kitchen