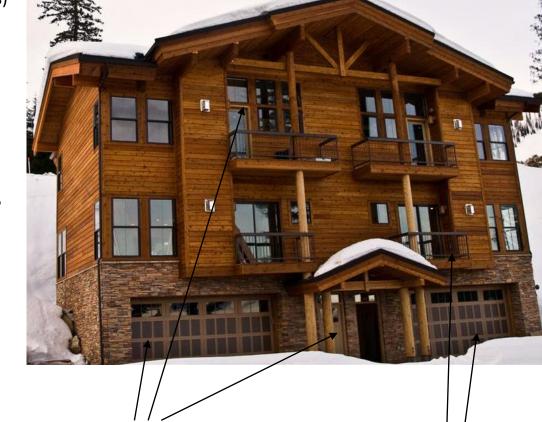

## WOODRUN CONDOS **Exterior Selections**

Roofing: IKO Armourshake Weathered Stone

Windows: Marvin Essential Single Hung Bronze Grids: Single Divider

Garage Door: Martin **Door Pinnacle Steel** 

Stained Cedar: Messmer's UV **Plus Oxford Brown** (closest field match)

### Masonry: Northern Ledgestone Bitteroot

**Deck Material Evergrain Weathered Wood** 

Gutters: Dark Bronze (matches bronze windows)

Outdoor Lights: Kichler P233395

Front Doors: Thermatru Craftsman Lite 2 Panel Flush-Glazed | Style No. CCA210 Hardware: Century Satin Nickel

Masonry: Northern Ledgestone Bitteroot

Trim Style: 5.5" Header, 3.5" Casing, 5.5" Base

Stain Color of Trim/Doors/Cabinets: Nutmeg

Full Tile Splash in Kitchen