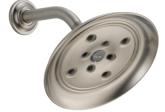

# WOODRUN CONDOS Plumbing Selections

**Guest Bathroom Faucets** 

Tub Insert

Master Bathroom Faucets

Kitchen Sink Quartz in Brown

Third Floor Guest Baths Pedestal Sinks Gerber Maxwell Petite

Toilets Gerber Maxwell