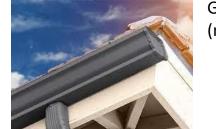

### Masonry: Northern Ledgestone Bitteroot

**Deck Material Evergrain Weathered Wood** 

Gutters: Dark Bronze (matches bronze windows)

Outdoor Lights: Kichler P233395

Front Doors: Thermatru Craftsman Lite 2 Panel Flush-Glazed | Style No. CCA210 Hardware: Century Satin Nickel