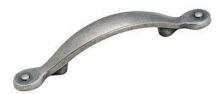

# WOODRUN CONDOS Interior Lighting/Hardware/Mirrors

Mirrors: Wood wrapped, Stained Nutmeg

Door Hardware: Schlage Torino Satin Nickel

Cabinet Hardware: Amerock Inspirations 3-3/4" Weathered Nickel

Flush Mount Lights (6): Foyer, ski storage, boiler, master bed, & guest bedrooms