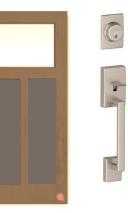

## WOODRUN CONDOS **Exterior Selections**

Roofing: IKO Armourshake Weathered Stone

Windows: Marvin Essential Single Hung Bronze Grids: Single Divider

Garage Door: Martin **Door Pinnacle Steel** 

Stained Cedar: Messmer's UV **Plus Oxford Brown** (closest field match)

### Masonry: Northern Ledgestone Bitteroot

**Deck Material Evergrain Weathered Wood** 

Gutters: Dark Bronze (matches bronze windows)

Outdoor Lights: Kichler P233395

Front Doors: Thermatru Craftsman Lite 2 Panel Flush-Glazed | Style No. CCA210 Hardware: Century Satin Nickel

Deck Doors: Full Lite

Door Paint: SW9093 **Nearly Brown** (closest field match) Door Panel & Railing Paint:

Plumbing Collection- Delta Cassidy Stainless