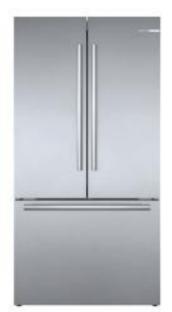

# WOODRUN CONDOS Appliance Package

SHP865ZD5N Stainless Steel

Bosch 36" Counter Depth Refrigerator Has FarmFresh System & VitaFresh Pro

BOSCH DISHWASHER

24" POCKET HANDLE UNIT

WITH A  $3^{\text{RD}}$  RACK WITH FOLD DOWN SIDES ALLOWING FOR MORE STORAGE

B36CT80SNS Stainless Steel