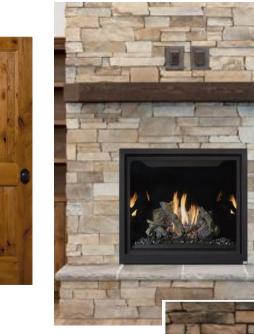

Selkirk Skip Smear Wall & Ceiling Color: SW7036 Accessible Beige

Fireplace: ProBuilder 42

Tile Locations: Tub tile walls, shower pan & walls

Granite: White Nuvo Polished Counters, Bathroom Splashes, & Shower Corner Shelves

Masonry: Northern Ledgestone Bitteroot

Trim Style: 5.5" Header, 3.5" Casing, 5.5" Base

Stain Color of Trim/Doors/Cabinets: Nutmeg

Full Tile Splash in Kitchen