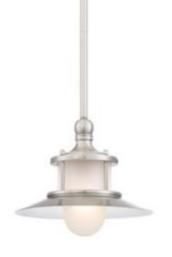

Kitchen Pendants (2): Quoizel Maritime with Etched Glass

Dining Chandelier: Kichler Vara with Seeded Glass