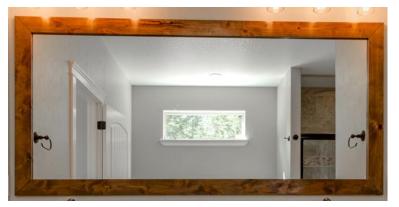

# WOODRUN CONDOS Interior Lighting/Hardware/Mirrors

Mirrors: Wood wrapped, Stained Nutmeg

Door Hardware: Schlage Torino Satin Nickel

Cabinet Hardware: Amerock Inspirations 3-3/4" Weathered Nickel

Flush Mount Lights (6): Foyer, ski storage, boiler, master bed, & guest bedrooms