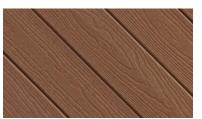

### Masonry: Northern Ledgestone Bitteroot

**Deck Material Evergrain Weathered Wood** 

Gutters: Dark Bronze (matches bronze windows)

Outdoor Lights: Kichler P233395

Front Doors: Thermatru Craftsman Lite 2 Panel Flush-Glazed | Style No. CCA210 Hardware: Century Satin Nickel