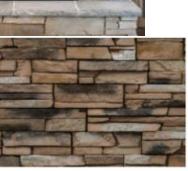

### Masonry: Northern Ledgestone Bitteroot

**Deck Material Evergrain Weathered Wood** 

Gutters: Dark Bronze (matches bronze windows)

Outdoor Lights: Kichler P233395

Front Doors: Thermatru Craftsman Lite 2 Panel Flush-Glazed | Style No. CCA210 Hardware: Century Satin Nickel

Masonry: Northern Ledgestone Bitteroot

Trim Style: 5.5" Header, 3.5" Casing, 5.5" Base

Stain Color of Trim/Doors/Cabinets: Nutmeg

Full Tile Splash in Kitchen