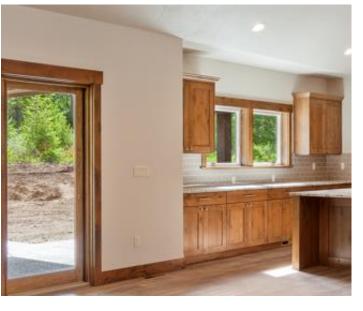

Masonry: Northern Ledgestone Bitteroot

Trim Style: 5.5" Header, 3.5" Casing, 5.5" Base

Stain Color of Trim/Doors/Cabinets: Nutmeg

Full Tile Splash in Kitchen