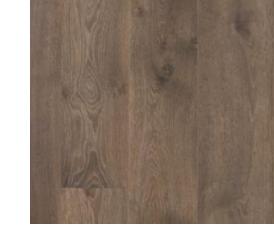

# WOODRUN CONDOS Interior Selections

Dreamweaver Carpet Locations: Stair treads, bedrooms, bedroom closets, & loft

Laminate Flooring Locations: Stair risers, living, dining, kitchen, halls, bathrooms, & foyer

Masonry: Northern Ledgestone Bitteroot

Trim Style: 5.5" Header, 3.5" Casing, 5.5" Base

Stain Color of Trim/Doors/Cabinets: Nutmeg

Full Tile Splash in Kitchen