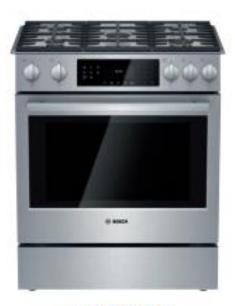

ile Splash in Kitchen

# WOODRUN CONDOS Interior Lighting/Hardware/Mirrors



Mirrors: Wood wrapped, Stained Nutmeg



Door Hardware: Schlage Torino Satin Nickel



Cabinet Hardware: Amerock Inspirations 3-3/4" Weathered Nickel



Flush Mount Lights (6): Foyer, ski storage, boiler, master bed, & guest bedrooms



Kitchen Pendants (2): Quoizel Maritime with Etched Glass

Dining Chandelier: Kichler Vara with Seeded Glass

# WOODRUN CONDOS Appliance Package



SHP865ZD5N Stainless Steel



Bosch 36" Counter Depth Refrigerator Has FarmFresh System & VitaFresh Pro

BOSCH DISHWASHER

24" POCKET HANDLE UNIT

WITH A  $3^{\text{RD}}$  RACK WITH FOLD DOWN SIDES ALLOWING FOR MORE STORAGE

B36CT80SNS Stainless Steel

### Over the Range Microwave 30" Microwave



#### Bosch 30'' Gas Range - 6 Burners



HGI8056UC Stainless Steel