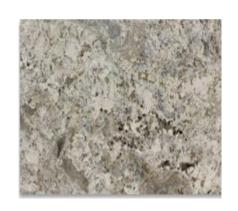

Selkirk Skip Smear Wall & Ceiling Color: SW7036 Accessible Beige

Fireplace: ProBuilder 42

Tile Locations: Tub tile walls, shower pan & walls

Granite: White Nuvo Polished Counters, Bathroom Splashes, & Shower Corner Shelves