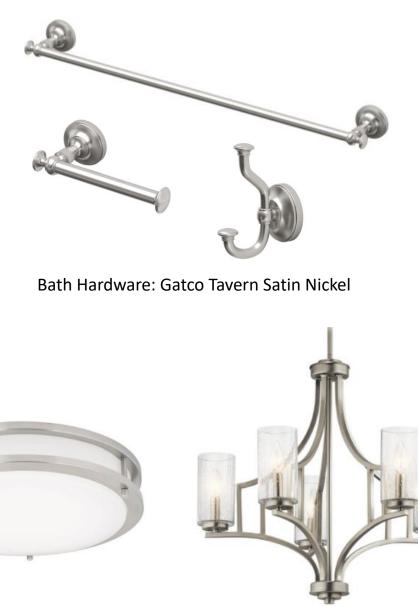

# WOODRUN CONDOS Interior Lighting/Hardware/Mirrors

Mirrors: Wood wrapped, Stained Nutmeg

Door Hardware: Schlage Torino Satin Nickel

Cabinet Hardware: Amerock Inspirations 3-3/4" Weathered Nickel

Flush Mount Lights (6): Foyer, ski storage, boiler, master bed, & guest bedrooms

Kitchen Pendants (2): Quoizel Maritime with Etched Glass

Dining Chandelier: Kichler Vara with Seeded Glass