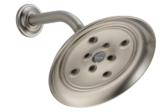

Stained Cedar: Messmer's UV **Plus Oxford Brown** (closest field match)



### Masonry: Northern Ledgestone Bitteroot



**Deck Material Evergrain Weathered Wood** 

Gutters: Dark Bronze (matches bronze windows)



Outdoor Lights: Kichler P233395



Front Doors: Thermatru Craftsman Lite 2 Panel Flush-Glazed | Style No. CCA210 Hardware: Century Satin Nickel

Deck Doors: Full Lite

Door Paint: SW9093 **Nearly Brown** (closest field match) Door Panel & Railing Paint:







Plumbing Collection- Delta Cassidy Stainless

# WOODRUN CONDOS Plumbing Selections





**Guest Bathroom Faucets** 

Tub Insert



Master Bathroom Faucets





Kitchen Sink Quartz in Brown

Third Floor Guest Baths Pedestal Sinks Gerber Maxwell Petite



Toilets Gerber Maxwell



Second Floor Bath & Master Sinks











# WOODRUN CONDOS Interior Selections



Dreamweaver Carpet Locations: Stair treads, bedrooms, bedroom closets, & loft



Laminate Flooring Locations: Stair risers, living, dining, kitchen, halls, bathrooms, & foyer





Selkirk Skip Smear Wall & Ceiling Color: SW7036 Accessible Beige



Fireplace: ProBuilder 42



Tile Locations: Tub tile walls, shower pan & walls



Granite: White Nuvo Polished Counters, Bathroom Splashes, & Shower Corner Shelves





Masonry: Northern Ledgestone Bitteroot

Trim Style: 5.5" Header, 3.5" Casing, 5.5" Base

Stain Color of Trim/Doors/Cabinets: Nutmeg

Full Tile Splash in Kitchen

# WOODRUN CONDOS Interior Lighting/Hardware/Mirrors



Mirrors: Wood wrapped, Stained Nutmeg



Door Hardware: Schlage Torino Satin Nickel



Cabinet Hardware: Amerock Inspira