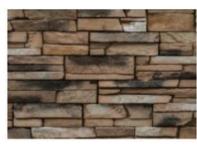

### Masonry: Northern Ledgestone Bitteroot

**Deck Material Evergrain Weathered Wood** 

Gutters: Dark Bronze (matches bronze windows)

Outdoor Lights: Kichler P233395

Front Doors: Thermatru Craftsman Lite 2 Panel Flush-Glazed | Style No. CCA210 Hardware: Century Satin Nickel

Masonry: Northern Ledgestone Bitteroot

Trim Style: 5.5" Header, 3.5" Casing, 5.5" Base

Stain Color of Trim/Doors/Cabinets: Nutmeg

Full Tile Splash in Kitchen