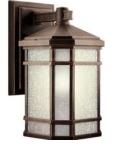

### Masonry: Northern Ledgestone Bitteroot

**Deck Material Evergrain Weathered Wood** 

Gutters: Dark Bronze (matches bronze windows)

Outdoor Lights: Kichler P233395

Front Doors: Thermatru Craftsman Lite 2 Panel Flush-Glazed | Style No. CCA210 Hardware: Century Satin Nickel