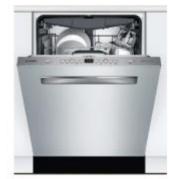

# WOODRUN CONDOS Appliance Package

SHP865ZD5N Stainless Steel

Bosch 36" Counter Depth Refrigerator Has FarmFresh System & VitaFresh Pro

BOSCH DISHWASHER

24" POCKET HANDLE UNIT

WITH A  $3^{\text{RD}}$  RACK WITH FOLD DOWN SIDES ALLOWING FOR MORE STORAGE