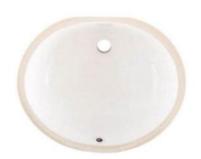

ge Door: Martin **Door Pinnacle Steel** 





Stained Cedar: Messmer's UV **Plus Oxford Brown** (closest field match)



### Masonry: Northern Ledgestone Bitteroot



**Deck Material Evergrain Weathered Wood** 

Gutters: Dark Bronze (matches bronze windows)



Outdoor Lights: Kichler P233395



Front Doors: Thermatru Craftsman Lite 2 Panel Flush-Glazed | Style No. CCA210 Hardware: Century Satin Nickel

Deck Doors: Full Lite

Door Paint: SW9093 **Nearly Brown** (closest field match) Door Panel & Railing Paint:







Plumbing Collection- Delta Cassidy Stainless

# WOODRUN CONDOS Plumbing Selections





**Guest Bathroom Faucets** 

Tub Insert



Master Bathroom Faucets





Kitchen Sink Quartz in Brown

Third Floor Guest Baths Pedestal Sinks Gerber Maxwell Petite



Toilets Gerber Maxwell



Second Floor Bath & Master Sinks











# WOODRUN CONDOS Interior Selections



Dreamweaver Carpet Locations: Stair treads, bedrooms, bedroom closets, & loft



Laminate Flooring Locations: Stair risers, living, dining, kitchen, halls, bathrooms, & foyer





Selkirk Skip Smear Wall & Ceiling Color: SW7036 Accessible Beige



Fireplace: ProBuilder 42



Tile Locations: Tub tile walls, shower pan & walls



Granite: White Nuvo Polished Counters, Bathroom Splashes, & Shower Corner Shelves





Masonry: Northern Ledgestone Bitteroot

Trim Style: 5.5" Header, 3.5" Casing, 5.5" Base

Stain Color of Trim/Doors/Cabinets: Nutmeg

Full Tile Splash in Kitchen

# WOODRUN CONDOS Interior Lighting/Hardware/Mirrors



Mirrors: Wood wrapped, Stained Nutmeg



Door Hardware: Schlage Torino Satin Nic