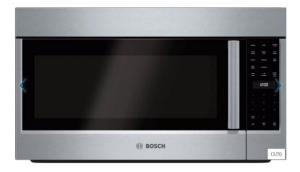

or of Trim/Doors/Cabinets: Nutmeg

Full Tile Splash in Kitchen

# WOODRUN CONDOS Interior Lighting/Hardware/Mirrors



Mirrors: Wood wrapped, Stained Nutmeg



Door Hardware: Schlage Torino Satin Nickel



Cabinet Hardware: Amerock Inspirations 3-3/4" Weathered Nickel



Flush Mount Lights (6): Foyer, ski storage, boiler, master bed, & guest bedrooms



Kitchen Pendants (2): Quoizel Maritime with Etched Glass

Dining Chandelier: Kichler Vara with Seeded Glass

# WOODRUN CONDOS Appliance Package



SHP865ZD5N Stainless Steel



Bosch 36" Counter Depth Refrigerator Has FarmFresh System & VitaFresh Pro

BOSCH DISHWASHER

24" POCKET HANDLE UNIT

WITH A  $3^{\text{RD}}$  RACK WITH FOLD DOWN SIDES ALLOWING FOR MORE STORAGE

B36CT80SNS Stainless Steel

### Over the Range Microwave 30" Microwave



#### Bosch 30'' Gas Range - 6 Burners



HGI8056UC Stainless Steel